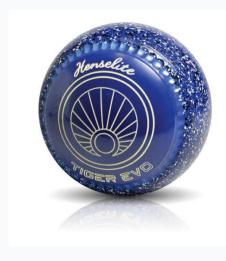

Now for some good News......

\*\*\* New Colour from Henselite UK \*\*\*

The limited edition "Midnight Slice" will arrive to the UK market just in time for Xmas!

Henselite Limited NEW Edition Colour – MIDNIGHT SLICE – (Size 2, Size 3, Size 4 Only)

This new colour will be available in models Tiger, Tiger EVO, Tiger PRO, Tiger II and Tiger TX in sizes 2-4H.

All sets will come with the Mega grip.

Early signs indicate this is going to be very popular, so pre-ordering is advised to avoid any disappointment.